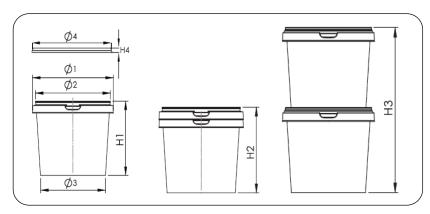

## **Technical Data Sheet**

| 3.4 L                                                                 | Taj 34 <sup>®</sup>         |            |
|-----------------------------------------------------------------------|-----------------------------|------------|
| Specifications                                                        | Bucket Taj 34               | Lid Taj 34 |
| Volume to Rim                                                         | 3.6 L                       | ••••       |
| Volume to Lid                                                         | 3.4 L                       | ••••       |
| Material                                                              | Co-polymer PP/Random PP     |            |
| Weight                                                                | 91 gr                       | 36 gr      |
| Outer Diameters                                                       | Ø1 210 mm                   |            |
|                                                                       | ø3 180 mm                   | ø4 205 mm  |
| Inner Diameters                                                       | ø2 200 mm                   |            |
| Height                                                                | H1 137 mm                   | H4 10.5 mm |
| Stacking Height, 2 Filled buckets<br>Stacking Height, 2 Empty buckets | H3 263 mm<br>H2 154 mm      | ••••       |
| Printing measurements, offset<br>Printing measurements, IML           | 570 x 90 mm<br>Upon Request |            |
| Jumbo car load for local market                                       | 12,600                      |            |
| Full Load 40" HQ Container (Sea)                                      | 65,100 (Without pallets)    |            |
| Full Load Truck (Land Shipping)                                       | 76,020 (Without pallets)    |            |
| Handle                                                                | Plastic(White): 4.6 gr      |            |